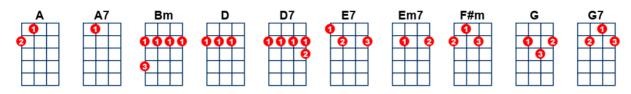

## Are You Lonesome Tonight

artist: Elvis Presley , writer: Roy Turk and Lou Handman

Elvis Presley - https://www.youtube.com/watch?v=\_cS5aCozhcA (But in C)

Are you [D] lonesome to-[F#m]night? Do you [Bm] miss me tonight? Are you [D] sorry we're [D7] drifting a-[G]part? [G7] Does your [A] memory stray To a [A7] bright summer day When I kissed you and called you sweet [D] heart?

Do the [D7] chairs in your parlors Seem [G] empty and bare? Do you [E7] gaze at your doorstep And [Em7] picture me [A] there? Is your [D] heart filled with [F#m] pain? Shall I [E7] come back again? Tell me, [Em7] dear, are you [A7] lonesome to-[D]night? [A7]